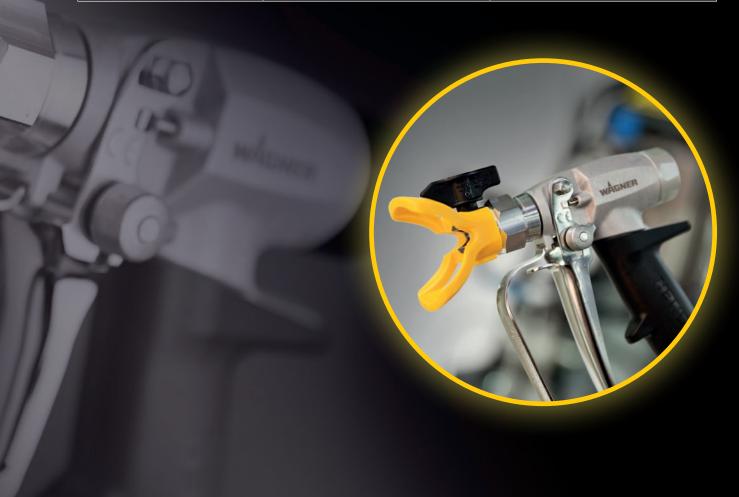

### WAGNER ProfiTip nozzle

Excellent spraying properties. Easily adjustable nozzle guard. 180° rotation of the nozzle gets rid of blockages quickly and reliably.

## WAGNER ProfiTip nozzle

The reverse function allows the quick cleaning of nozzle blockages. Available with bores of 0.3 to 1.3 mm and spraying angles of 20° to 80°.