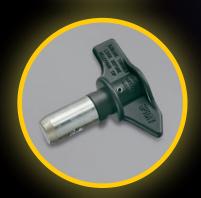

### WAGNER ProfiTip nozzle

Excellent spraying properties. Easily adjustable nozzle guard. 180° rotation of the nozzle gets rid of blockages quickly and reliably.

## WAGNER ProfiTip nozzle

The reverse function allows the quick cleaning of nozzle blockages. Available with bores of 0.3 to 1.3 mm and spraying angles of 20° to 80°.