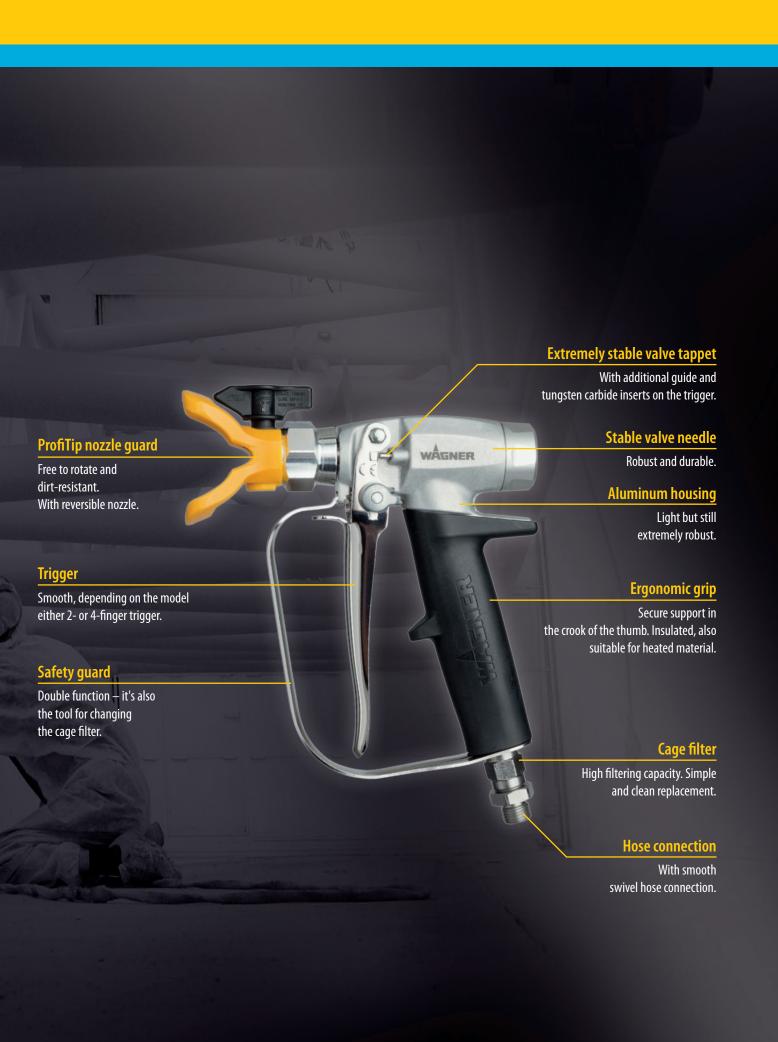

# With ease to top results

**Airless Manual Gun WAGNER PROTEC GM 1** 

Details that are more than convincing.

Low trigger pull

Noticeably low trigger and holding force even at the highest operating pressure.

### **High filtration efficiency**

Fast and easy change of the WAGNER cage filter without tools for reliable operation and flawless surfaces.

### **Comfortable working**

The lightest and most ergonomic gun in its class with a swivel connection for fatigue-free working. An insulated handle makes the use of heated material possible.

### WAGNER ProfiTip nozzle

Excellent spraying properties. Easily adjustable nozzle guard. 180° rotation of the nozzle gets rid of blockages quickly and reliably.

#### **Robust and dependable**

Ready to use for the highest pressures and in the toughest working conditions.