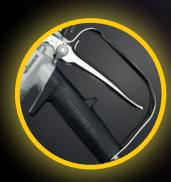

### WAGNER ProfiTip nozzle

Excellent spraying properties. Easily adjustable nozzle guard. 180° rotation of the nozzle gets rid of blockages quickly and reliably.

## WAGNER ProfiTip nozzle

The reverse function allows the quick cleaning of nozzle blockages. Available with bores of 0.3 to 1.3 mm and spraying angles of 20° to 80°.