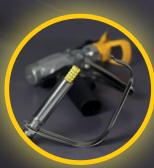

### **Material hoses**

Burst-proof up to 2000 bar with high flexibility and stability. Hose whips in front of the manual spray gun allow maximum freedom of movement.