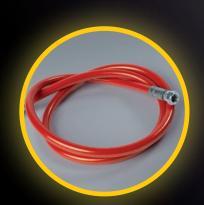

### **Material hoses**

Burst-proof up to 2000 bar with high flexibility and stability. Hose whips in front of the manual spray gun allow maximum freedom of movement.