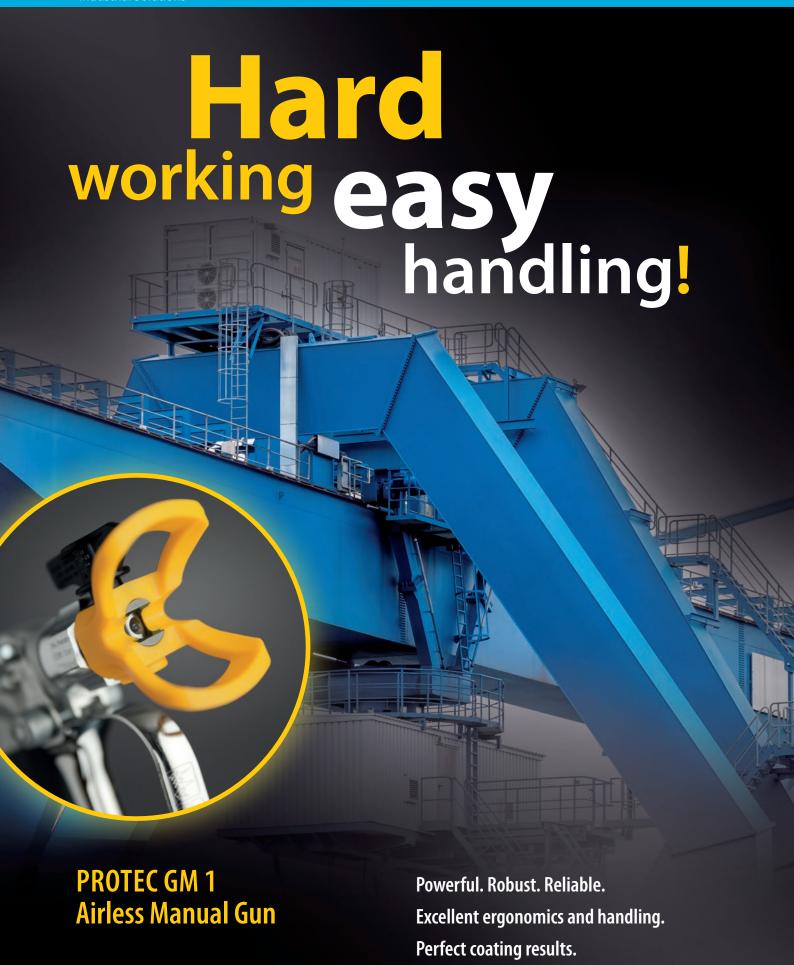

# **Excellent coatings firmly under control**

WAGNER PROTEC GM 1, the new airless manual gun

- Well equipped for heavy-duty protective coating
- Robust quality, powerful and long-lasting

WAGNER offers devices, equipment and systems for all areas of industrial surface coating. Our innovative products and solutions stand out in terms of their quality, efficiency and productivity.

The new airless manual spray gun WAGNER PROTEC GM 1 has proved itself with superior technical and ergonomic advantages. Excellent ergonomics, good balance and unmatched ease with each use ensure a safe and reassuring feeling, excellent coating results and comfortable working.

- Excellent spraying for optimum coating results.
- Lightest gun of its class!
- Compact design combined with perfect ergonomics and low trigger force for fatigue-free working.
- Uncompromising quality for maximum reliable working performance.
- Fast nozzle and filter change guarantees high availability.