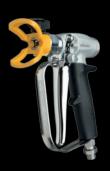

The new airless manual spray gun WAGNER PROTEC GM 1 has proved itself with superior technical and ergonomic advantages. Excellent ergonomics, good balance and unmatched ease with each use ensure a safe and reassuring feeling, excellent coating results and comfortable working.

# With ease to top results

**Airless Manual Gun WAGNER PROTEC GM 1** 

Details that are more than convincing.

Low trigger pull

Noticeably low trigger and holding force even at the highest operating pressure.