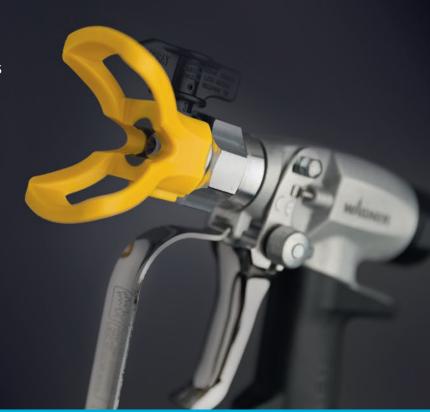

# With ease to top results

**Airless Manual Gun WAGNER PROTEC GM 1** 

Details that are more than convincing.

Low trigger pull

Noticeably low trigger and holding force even at the highest operating pressure.

### **Comfortable working**

The lightest and most ergonomic gun in its class with a swivel connection for fatigue-free working. An insulated handle makes the use of heated material possible.

### WAGNER ProfiTip nozzle

Excellent spraying properties. Easily adjustable nozzle guard. 180° rotation of the nozzle gets rid of blockages quickly and reliably.