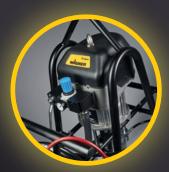

# WAGNER PROTEC Spray packs

The WAGNER PROTEC piston pumps reliably ensure sufficient pressure at the gun for a perfect paint job.