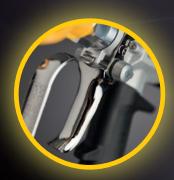

# With ease to top results

**Airless Manual Gun WAGNER PROTEC GM 1** 

Details that are more than convincing.

Low trigger pull

Noticeably low trigger and holding force even at the highest operating pressure.

### **Comfortable working**

The lightest and most ergonomic gun in its class with a swivel connection for fatigue-free working. An insulated handle makes the use of heated material possible.