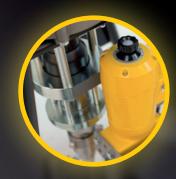

## WAGNER ProfiTip nozzle

The reverse function allows the quick cleaning of nozzle blockages. Available with bores of 0.3 to 1.3 mm and spraying angles of 20° to 80°.