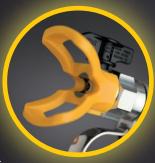

### **High filtration efficiency**

Fast and easy change of the WAGNER cage filter without tools for reliable operation and flawless surfaces.

#### **WAGNER Cage filters**

High absorption capacity.
Collects dirt inside the filter. Thus, a faster and cleaner filter change is possible. Unique shape for safe and proper installation.

| Technical data            | GM 1-530           | GM 1-350           |
|---------------------------|--------------------|--------------------|
| Trigger                   | 4-finger           | 2-finger           |
| Material pressure max.    | 530 bar            | 350 bar            |
| Thread nozzle guard       | 7/8" - 14 UNF - 2A | 7/8" - 14 UNF - 2A |
| Material connection       | A – 1⁄4" NPS       | A — 1/4" NPS       |
| Material temperature max. | 80 ℃               | 80 °C              |
| Weight                    | 580 g              | 560 g              |
| Noise level max.          | 85 dB(A)           | 85 dB(A)           |
| Length                    | 160 mm             | 160 mm             |
| Height                    | 188 mm             | 188 mm             |
| Atex designation          | Ex II 2G X         | Ex II 2G X         |